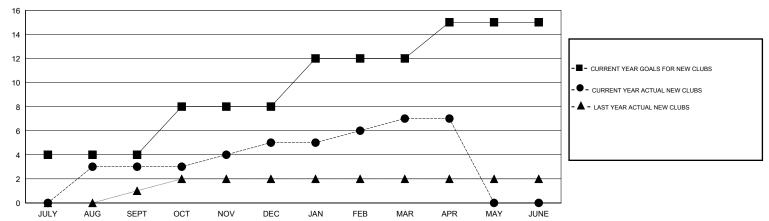

## GOALS AND ACTUAL NEW CLUBS CUMULATIVE

## District 321 F

Results as of: 4/30/2016

|                             |                  | Clubs     |                  |                  |                             |                    | Members                             |                    |                  |
|-----------------------------|------------------|-----------|------------------|------------------|-----------------------------|--------------------|-------------------------------------|--------------------|------------------|
| RESULTS FOR 2015-2016       |                  |           |                  |                  | RESULTS FOR 2015-2016       |                    |                                     |                    |                  |
| QUARTER                     | NEW CLUB<br>GOAL | NEW CLUBS | DROPPED<br>CLUBS | NET<br>GAIN/LOSS | QUARTER                     | NEW MEMBER<br>GOAL | CHARTER AND<br>NEW MEMBERS<br>ADDED | DROPPED<br>MEMBERS | NET<br>GAIN/LOSS |
| JULY/AUG/SEPT OCT/NOV/DEC   | 4<br>4           | 3<br>2    | 3<br>9           | 0<br>-7          | JULY/AUG/SEPT               | 160<br>135         | 199<br>100                          | 221<br>245         | -22<br>-145      |
| JAN/FEB/MAR<br>APR/MAY/JUNE | 4<br>3           | 2<br>0    | 3<br>0           | -1<br>0          | JAN/FEB/MAR<br>APR/MAY/JUNE | 125<br>80          | 216<br>54                           | 121<br>14          | 95<br>40         |