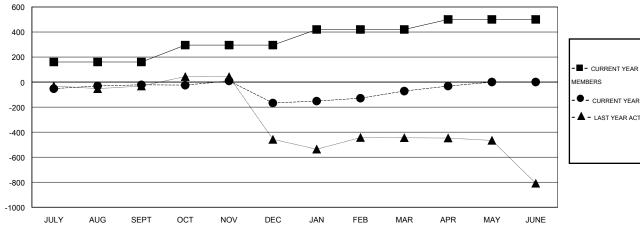

## GOALS AND ACTUAL MEMBERS CUMULATIVE

| - CURRENT YEAR GOALS FOR NEW |  |  |
|------------------------------|--|--|
| AEMPERS                      |  |  |

CURRENT YEAR ACTUAL MEMBERS

- LAST YEAR ACTUAL MEMBERS

## District 321 F

Results as of: 4/30/2016

|                             |                  | Clubs     |                  |                  |                             |                    | Members                             |                    |                  |
|-----------------------------|------------------|-----------|------------------|------------------|-----------------------------|--------------------|-------------------------------------|--------------------|------------------|
| RESULTS FOR 2015-2016       |                  |           |                  |                  | RESULTS FOR 2015-2016       |                    |                                     |                    |                  |
| QUARTER                     | NEW CLUB<br>GOAL | NEW CLUBS | DROPPED<br>CLUBS | NET<br>GAIN/LOSS | QUARTER                     | NEW MEMBER<br>GOAL | CHARTER AND<br>NEW MEMBERS<br>ADDED | DROPPED<br>MEMBERS | NET<br>GAIN/LOSS |
| JULY/AUG/SEPT OCT/NOV/DEC   | 4<br>4           | 3<br>2    | 3<br>9           | 0<br>-7          | JULY/AUG/SEPT               | 160<br>135         | 199<br>100                          | 221<br>245         | -22<br>-145      |
| JAN/FEB/MAR<br>APR/MAY/JUNE | 4<br>3           | 2<br>0    | 3<br>0           | -1<br>0          | JAN/FEB/MAR<br>APR/MAY/JUNE | 125<br>80          | 216<br>54                           | 121<br>14          | 95<br>40         |